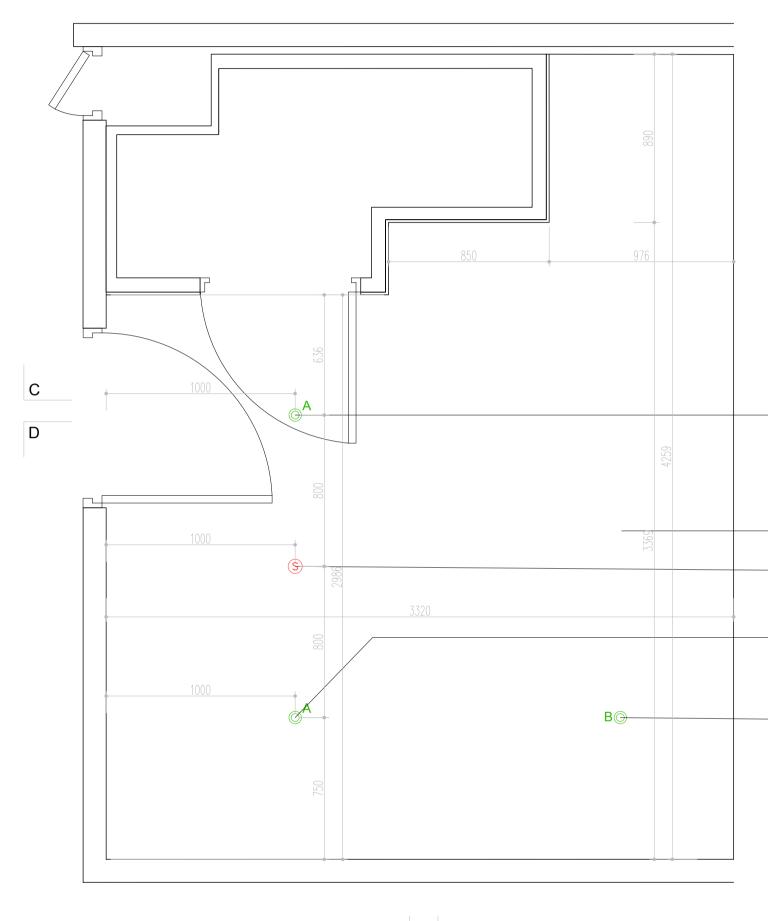

### LEGEND

| <b></b>             | Twin socket                                                      |  |  |
|---------------------|------------------------------------------------------------------|--|--|
|                     | Twin socket with 2 No. USB ports                                 |  |  |
| $\bigcirc^{A}$      | 9.3W LED recessed downlighter                                    |  |  |
| ⊚ <sup>B</sup><br>∖ | 21W LED surface mounted light (iGuzzini 5031-01)<br>Light switch |  |  |
| $\mathbf{V}$        | 2 Way light switch                                               |  |  |
| S                   | Smoke detector with sounder base                                 |  |  |
| RS                  | Room sensor                                                      |  |  |
|                     | Data point                                                       |  |  |

#### Note: Refer to 20 Series: General Arrangement drawings for locations of room types

Desk sockets to be set out from opposite end of desk in handed versions of room layout.