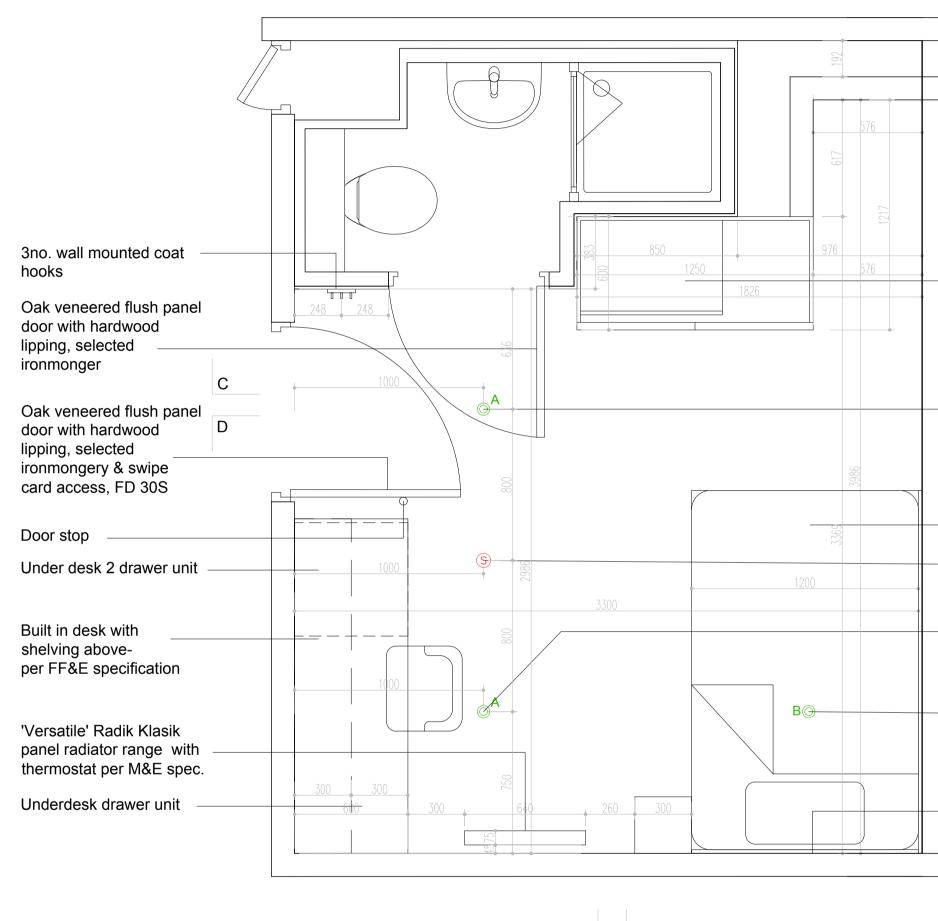

# Bedroom Arrangements - Type J

1:20 @A1

A B

| NOTES:                                                                                               |      |             |  |  |
|------------------------------------------------------------------------------------------------------|------|-------------|--|--|
| 1. COPYRIGHT RESERVED                                                                                |      |             |  |  |
| 2 DO NOT SCALE DRAWING, USE FIGURED DIMENSIONS ONLY.                                                 |      |             |  |  |
| 3. ALL DISCREPENCIES TO BE REPORTED TO ARCHITECT.                                                    |      |             |  |  |
| 4. THE CONTRACTOR IS RESPONSIBLE FOR CHECKING ALL LEVELS AND DIMENSIONS.                             |      |             |  |  |
| 5. ALL STRUCTURE TO BE TO STRUCTURAL ENGINEERS DETAILS.                                              |      |             |  |  |
| 8. ALL NECHANICAL & ELECTRICAL SERVICES TO SERVICES ENGINEERS DETAILS.                               |      |             |  |  |
| 7. ALL PROPRIETARY ITEMS TO BE INSTALLED IN ACCORDANCE WITH MANUFACTURERS INSTRUCTIONS / GUIDELINES. |      |             |  |  |
| 8. THE CONTRACTOR IS RESPONSELE FOR THE COORDINATION OF STRUCTURE FINISHES AND SERVICES.             |      |             |  |  |
| REVISION                                                                                             | DATE | DESCRIPTION |  |  |
|                                                                                                      |      |             |  |  |
|                                                                                                      |      |             |  |  |
|                                                                                                      |      |             |  |  |
|                                                                                                      |      |             |  |  |
|                                                                                                      |      |             |  |  |
|                                                                                                      |      |             |  |  |
|                                                                                                      |      |             |  |  |
|                                                                                                      |      |             |  |  |
|                                                                                                      |      |             |  |  |
|                                                                                                      |      |             |  |  |
|                                                                                                      |      |             |  |  |
|                                                                                                      |      |             |  |  |
|                                                                                                      |      |             |  |  |
|                                                                                                      |      |             |  |  |
|                                                                                                      |      |             |  |  |
|                                                                                                      |      |             |  |  |
|                                                                                                      |      |             |  |  |

#### Recessed 9.3W LED light

С

D

Bed carcass w/h lift-off top panel & underbed storage

Smoke detector w/ sounder base

Recessed 9.3W LED light

21w LED surface ceiling mounted light

### LEGEND

| <b></b>             | Twin socket                                                      |  |  |
|---------------------|------------------------------------------------------------------|--|--|
|                     | Twin socket with 2 No. USB ports                                 |  |  |
| $\bigcirc^{A}$      | 9.3W LED recessed downlighter                                    |  |  |
| ⊚ <sup>B</sup><br>∖ | 21W LED surface mounted light (iGuzzini 5031-01)<br>Light switch |  |  |
| $\mathbf{V}$        | 2 Way light switch                                               |  |  |
| S                   | Smoke detector with sounder base                                 |  |  |
| RS                  | Room sensor                                                      |  |  |
|                     | Data point                                                       |  |  |

## GENERAL NOTES

- Refer to M&E drawings & specifcation for detailed electrical & mechanical layouts.
- Overall room dimensions may vary. Refer to W-30-100series for specific room sizes.
- AIFF&E items to be in accordance with client approved FF&E schedule.
- 4. Window position, orientation & size may vary. Refer to W-20-100series for specific rooms

#### Note: Refer to 20 Series: General Arrangement drawings for locations of room types

Desk sockets to be set out from opposite end of desk in handed versions of room layout.