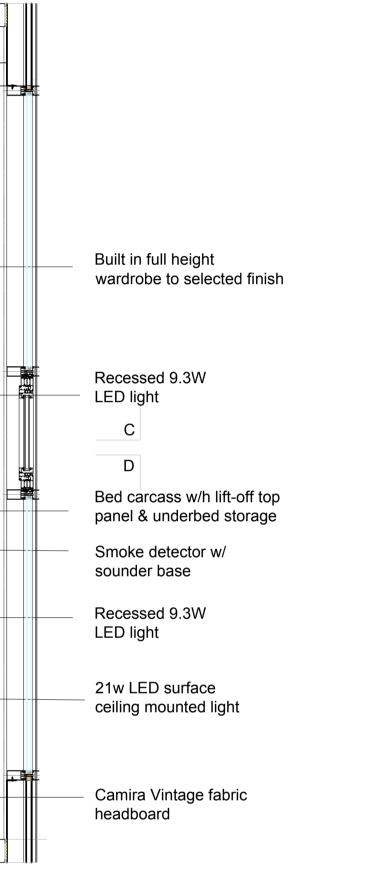

#### Recessed 9.3W LED light

С

D

Bed carcass w/h lift-off top panel & underbed storage

Smoke detector w/ sounder base

Recessed 9.3W LED light

21w LED surface ceiling mounted light